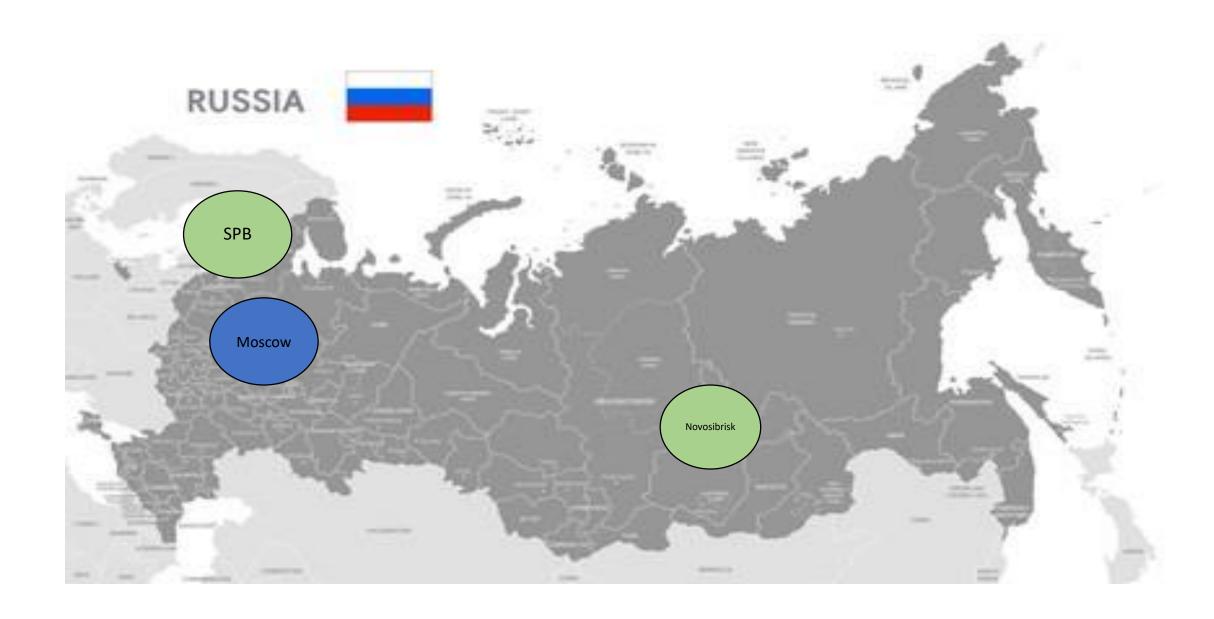

#### Introduction About Myanmar

#### Establishment of the Diplomatic Relations

- ✓ Established Diplomatic Relations on 18 February 1948
- ✓ Opened Russian Embassy in Yangon in 1950
- ✓ Opened Myanmar Embassy in Moscow in 1951