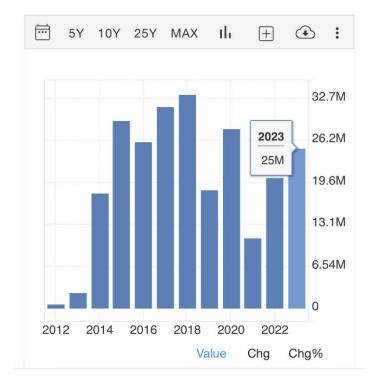

#### **Myanmar Imports from Russia**

Myanmar Imports from Russia was US\$24.98 Million during 2023, according to the United Nations COMTRADE database on international trade. Myanmar Imports from Russia - data, historical chart and statistics - was last updated on September of 2024.