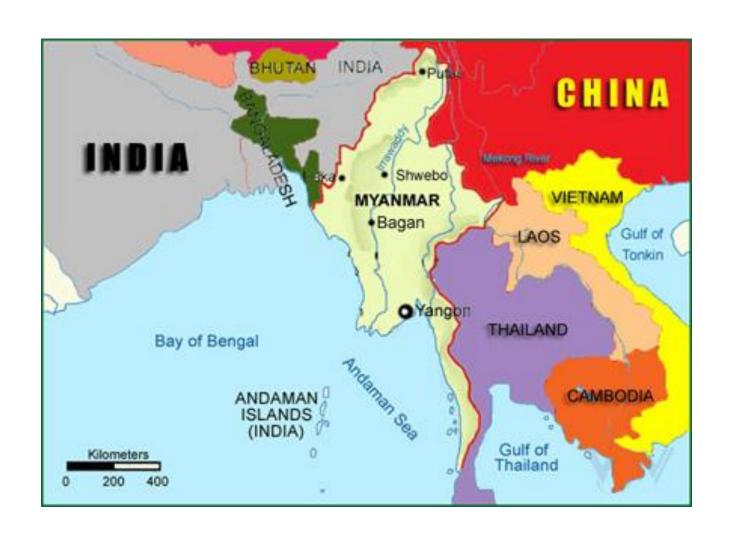

#### Introduction About Myanmar







#### Establishment of the Diplomatic Relations





- ✓ Established Diplomatic Relations on 18 February 1948
- ✓ Opened Russian Embassy in Yangon in 1950
- ✓ Opened Myanmar Embassy in Moscow in 1951

#### The First high-level exchanges of visits



H. C. Vermen appropriate of pertant Mandadan, N. S. Khrushchov with children of Mandala



၁၉၅၅ ခုနှစ်တွင် မြန်မာနိုင်ငံဝန်ကြီးချပ်နှင့် ရုရှားနိုင်ငံ (ယခင် ဆိုဗီယက်) ခေါင်းဆောင်တို့ နိုင်ငံတည်ဆောက်ရေးလုပ်ငန်းများအတွက် လက်မှတ်ရေးထိုးစဉ်။

In the early years of Diplomatic Relations



H. A. Булгании, V Ну и Н. С. Хрущев на борту теплохода «Тиа». N. A. Bulganin, U Nu and N. S. Khrushchov on board the "Tia"

1955

#### Symbols of the Myanmar-Russian Friendship

Inya Lake Hotel

Sao San Htun Hospital



1962



1961







# Symbols of Myanmar-R