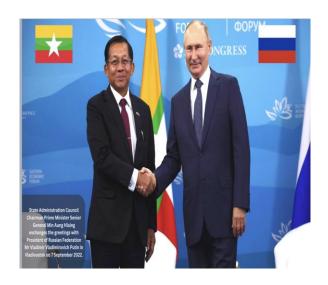

ons on 18 February 1948
- ✓ Opened Russian Embassy in Yangon in 1950
- ✓ Opened Myanmar Embassy in Moscow in 1951

#### The First high-level exchanges of visits



H. C. Vermen appropriate of pertant Mandadan, N. S. Khrushchov with children of Mandala



၁၉၅၅ ခုနှစ်တွင် မြန်မာနိုင်ငံဝန်ကြီးချပ်နှင့် ရုရှားနိုင်ငံ (ယခင် ဆိုဗီယက်) ခေါင်းဆောင်တို့ နိုင်ငံတည်ဆောက်ရေးလုပ်ငန်းများအတွက် လက်မှတ်ရေးထိုးစဉ်။

In the early years of Diplomatic Relations



H. A. Булгании, V Ну и Н. С. Хрущев на борту теплохода «Тиа». N. A. Bulganin, U Nu and N. S. Khrushchov on board the "Tia"

1955

#### Symbols of the Myanmar-Russian Friendship

Inya Lake Hotel

Sao San Htun Hospital



1962



1961







# Symbols of Myanmar-Russian Friendship





# High level Visits after 2021



# High level Visits after 2021









## Opening of the Myanmar Consulate Generals



01

- Trade
- Science and Technology
- Energy

#### **Myanmar Exports to Russia**

Myanmar Exports to Russia was US\$38.62 Million during 2023, according to the United Nations COMTRADE database on international trade. Myanmar Exports to Russia - data, historical chart and statistics - was last updated on September of 2024.



#### **Myanmar Imports from Russia**

Myanmar Imports from Russia was US\$24.98 Million during 2023, according to the United Nations COMTRADE database on international trade. Myanmar Imports from Russia - data, historical chart and statistics - was last updated on September of 2024.



01

- Trade
- Science and Technology
- Energy

- People to People Linkages
- Sister Cities
- Religious
- Transportation



01

02