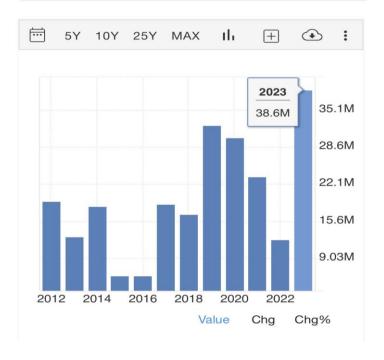

#### **Myanmar Exports to Russia**

Myanmar Exports to Russia was US\$38.62 Million during 2023, according to the United Nations COMTRADE database on international trade. Myanmar Exports to Russia - data, historical chart and statistics - was last updated on September of 2024.