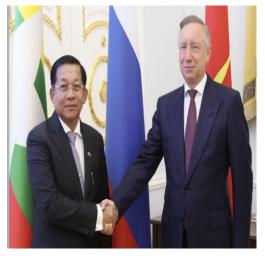

s on 18 February 1948
- ✓ Opened Russian Embassy in Yangon in 1950
- ✓ Opened Myanmar Embassy in Moscow in 1951

#### The First high-level exchanges of visits



H. C. Vermen appropriate of pertant Mandadan, N. S. Khrushchov with children of Mandala



၁၉၅၅ ခုနှစ်တွင် မြန်မာနိုင်ငံဝန်ကြီးချပ်နှင့် ရုရှားနိုင်ငံ (ယခင် ဆိုဗီယက်) ခေါင်းဆောင်တို့ နိုင်ငံတည်ဆောက်ရေးလုပ်ငန်းများအတွက် လက်မှတ်ရေးထိုးစဉ်။

In the early years of Diplomatic Relations



H. A. Булгании, V Ну и Н. С. Хрущев на борту теплохода «Тиа». N. A. Bulganin, U Nu and N. S. Khrushchov on board the "Tia"

1955

#### Symbols of the Myanmar-Russian Friendship

Inya Lake Hotel

Sao San Htun Hospital



1962



1961







# Symbols of Myanmar-Russian Friendship





# High level Visits after 2021



# High level Visits after 2021









## Opening of the Myanmar Consulate Generals



01

- Trade
- Science and Technology
- Energy

#### **Myanmar Exports to Russia**

Myanmar Exports to Russia was US\$38.62 Million during 2023, according to the United Nations COMTRADE database on international trade. Myanmar Exports to Russia - data, historical chart and statistics - was last updated on September of 2024.



#### **Myanmar Imports from Russia**

Myanmar Imports from Russia was US\$24.98 Million during 2023, according to the United Nations COMTRADE database on international trade. Myanmar Imports from Russia - data, historical chart and statistics - was last updated on September of 2024.



01

- Trade
- Science and Technology
- Energy

- People to People Linkages
- Sister Cities
- Religious
- Transportation



01

02