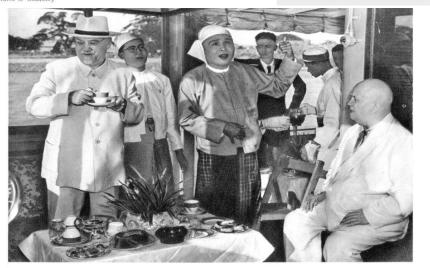

#### The First high-level exchanges of visits

H. C. Vermen appropriate of pertant Mandadan, N. S. Khrushchov with children of Mandala

၁၉၅၅ ခုနှစ်တွင် မြန်မာနိုင်ငံဝန်ကြီးချပ်နှင့် ရုရှားနိုင်ငံ (ယခင် ဆိုဗီယက်) ခေါင်းဆောင်တို့ နိုင်ငံတည်ဆောက်ရေးလုပ်ငန်းများအတွက် လက်မှတ်ရေးထိုးစဉ်။

In the early years of Diplomatic Relations

H. A. Булгании, V Ну и Н. С. Хрущев на борту теплохода «Тиа». N. A. Bulganin, U Nu and N. S. Khrushchov on board the "Tia"

1955