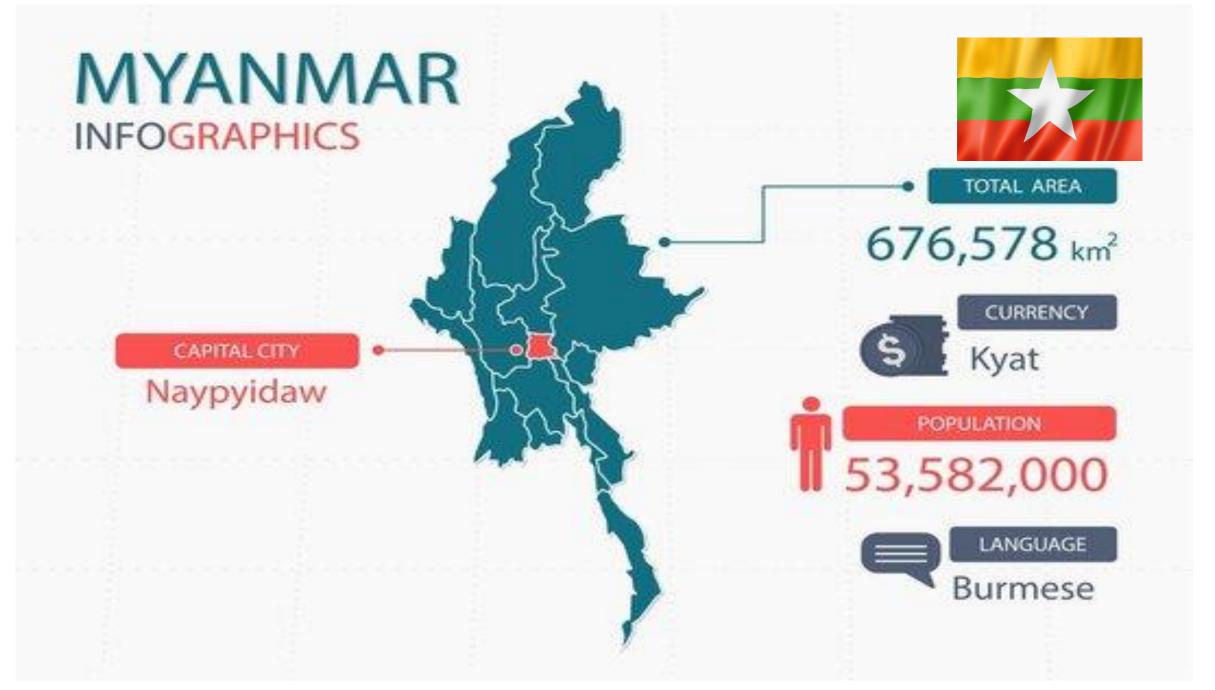

#### Introduction About Myanmar







#### Establishment of the Diplomatic Relations





- ✓ Established Diplomatic Relations on 18 February 1948
- ✓ Opened Russian Embassy in Yangon in 1950
- ✓ Opened Myanmar Embassy in Moscow in 1951

#### The First high-level exchanges of visits



H. C. Vermen appropriate of pertant Mandadan, N. S. Khrushchov with children of Mandala



၁၉၅၅ ခုနှစ်တွင် မြန်မာနိုင်ငံဝန်ကြီးချပ်နှင့် ရုရှားနိုင်ငံ (ယခင် ဆိုဗီယက်) ခေါင်းဆောင်တို့ နိုင်ငံတည်ဆောက်ရေးလုပ်ငန်းများအတွက် လက်မှတ်ရေးထိုးစဉ်။

In the early years of Diplomatic Relations



H. A. Булгании, V Ну и Н. С. Хрущев на борту теплохода «Тиа». N. A. Bulganin, U Nu and N. S. Khrushchov on board the "Tia"

1955

#### Symbols of the Myanmar-Russian Friendship

Inya Lake Hotel

Sao San Htun Hospital



1962



1961







# Symbols of Myanmar-Rus