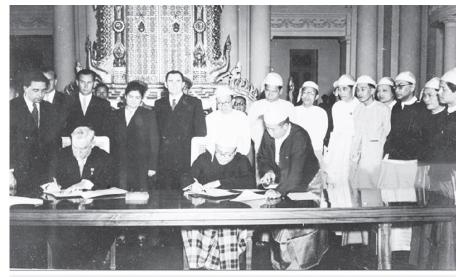

#### Establishment of the Diplomatic Relations

- ✓ Established Diplomatic Relations on 18 February 1948
- ✓ Opened Russian Embassy in Yangon in 1950
- ✓ Opened Myanmar Embassy in Moscow in 1951

#### The First high-level exchanges of visits

H. C. Vermen appropriate of pertant Mandadan, N. S. Khrushchov with children of Mandala

၁၉၅၅ ခုနှစ်တွင် မြန်မာနိုင်ငံဝန်ကြီးချပ်နှင့် ရုရှားနိုင်ငံ (ယခင် ဆိုဗီယက်) ခေါင်းဆောင်တို့ နိုင်ငံတည်ဆောက်ရေးလုပ်ငန်းများအတွက် လက်မှတ်ရေးထိုးစဉ်။