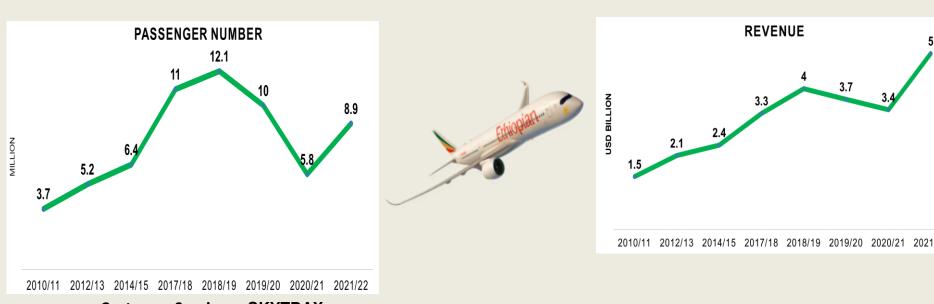

- Customer Services SKYTRAX
- 2010/11 2017/18
- 3 Star 4 Star

- ✓ Revenue : from 1.5 billion \$ to 6.13 Billion \$
- ✓ Passenger No.: : from 3.7 million to 13.88 million
  - SKYTRAX Rating: from 3 to 4 Stars

### **Ethiopian Key Facts: Record Success**

Vision 2025: More than Fourfold Growth in 12 years!

✓ Fleet Size (x4): from 33 to 145