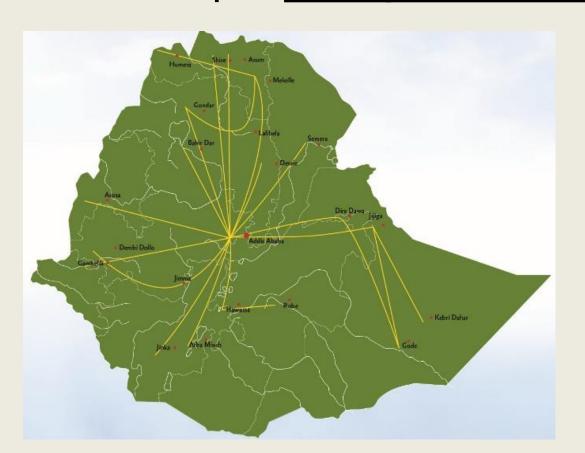

#### **Ethiopian: The Largest Domestic Network in Africa**

**22** Destinations Covering 4 corners of the Country

Five New Airports Under Construction

**Addis Ababa** Arba Minch Asosa **Awasa** Axum Bale **Bahirdar** Dessie Gambela Gode Gondar

DembiDolo **Dire Dawa** Humera Jijiga Jinka Jimma Kabri dar Lalibela Mekele Semera Shire