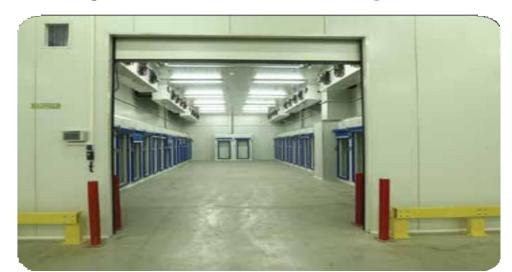

# **Ethiopian Cargo Facilities-**Terminal I

- Annual capacity 300,000 tons
- Dry warehouse (200,000 tons & 16,000 Sqm)
- Perishable warehouse (100,000 tons & 6000 sqm)
- Temperature ranging from -21°C to 8°C
- Apron Parking capacity of three B747- 800 aircraft at a time

### **Perishable Cargo**

- Warehouse area 18,000 m<sup>2</sup>
- Capacity in tones-336,000/year
- 990 Storage positions 10ft
- Cool Dolly
- Adjustable Room Temperature