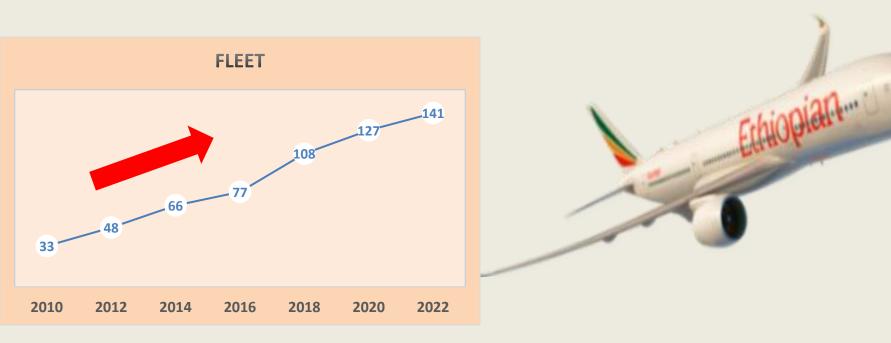

### **Ethiopian Key Facts: Record Success**

Vision 2025: More than Fourfold Growth in 12 years!

✓ Fleet Size (x4): from 33 to 145

Cargo (Tons) 767,848 tons (2021/22); 713,875 tons (2022/23)

5.05 Billion USD (2021/22); 6.13 Billion USD (2022/23) +21% Revenue

**Current Fleet** 

145 in service & 32 in order (7.0 years av. Fleet age)

Addis Ababa, Lomé, Lilongwe & Lusaka **Hubs:** 