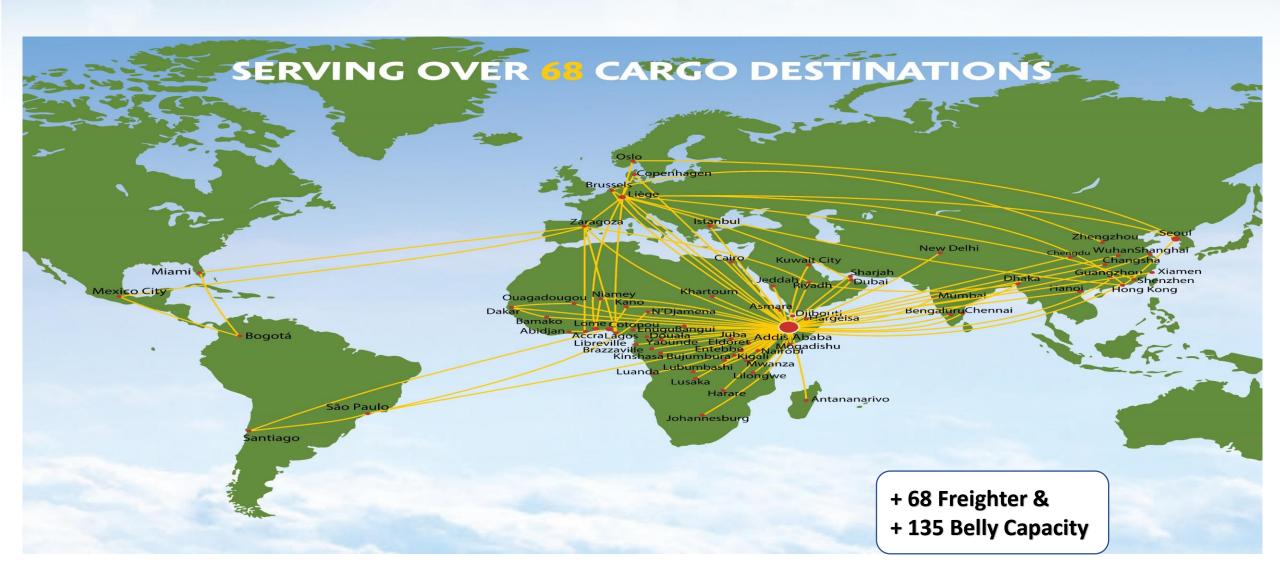

76 Years of Experience of Shipping & Logistics.

By the end of 2030, 75% of air cargo shipments are eCommerce parcels.

As of September 2022, Ethiopian Airlines Operates to 137 Passanger and 68 Cargo stations.