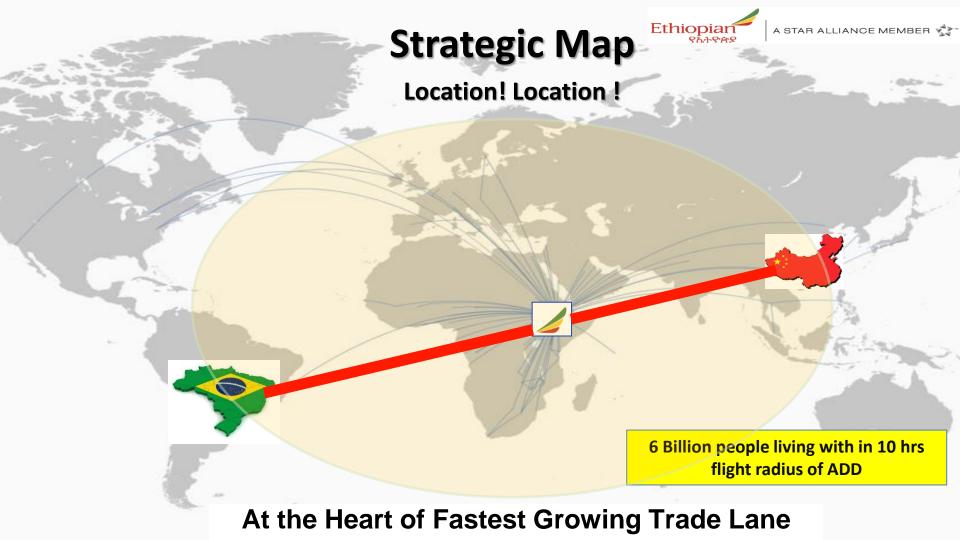

Over 300 International Flights Departures From The Home Base Airport Every Day.

The location of the airport is ideal to connect APAC, Africa, EU, LATAM, USA & Canada.