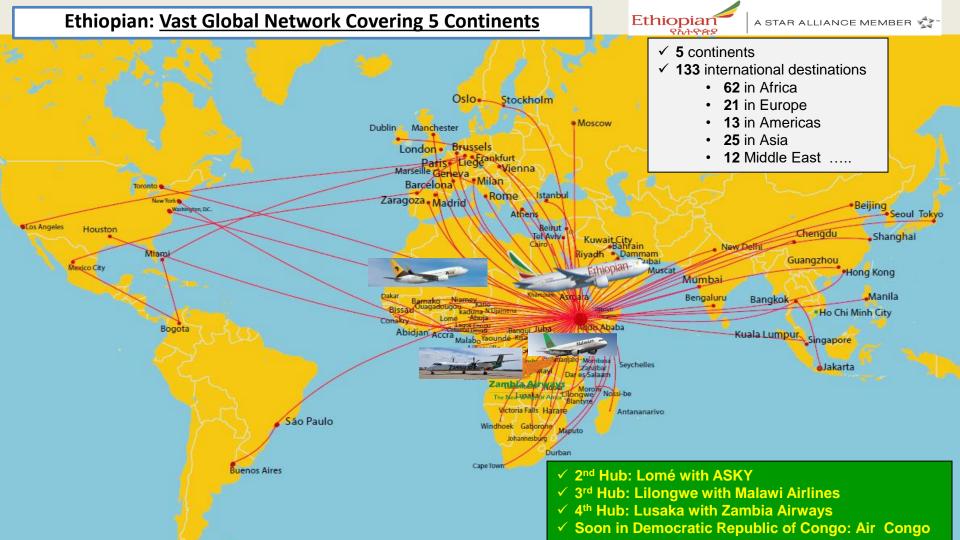

soon in Democratic Republic of Congo

Highly experienced team with combined aviation experience **Management Team** 

**Current Destinations** 133 international and 22 domestic destinations

67 Freighter destinations (Passenger & Freighter)

### Multiple Hubs in Africa: Strategic Equity Partnerships

**Existing Strategic Partners:** 

- ✓ **ASKY Airlines** (est. in 2010)
  - **15** aircraft (4 B737-700, 9 B737-800 & 737-8 MAX)
  - 27 destinations in West & Central Africa region
  - ✓ Malawi Airlines (est. in 2014)
    - 2 aircraft (1 Q400 & 1 B737)
    - 7 destinations;
  - ✓ Zambia Airways (est. in 2021)
    - 1 aircraft (Q400)
    - 7 destinations;
- Strategic Partners in pipeline:
  - ✓ Democratic Republic of Congo (Air Congo)
  - ✓ Federal Government of Nigeria (Nigeria Air)