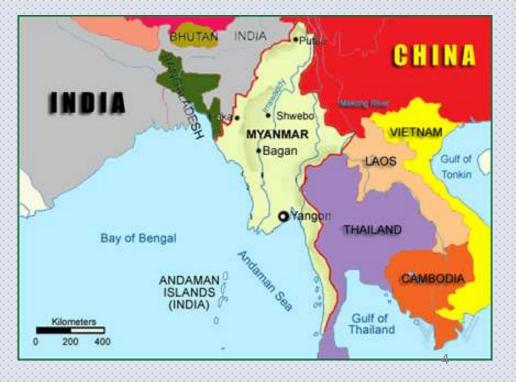

#### **Geography of Myanmar**

#### **Myanmar:** It is situated in Southeast Asia **Bordered Countries:** on the north and north-east by China, on the east and southeast by Laos and Thailand, on the south by the Andaman Sea and the Bay of Bengal and on the west by Bangladesh and India.