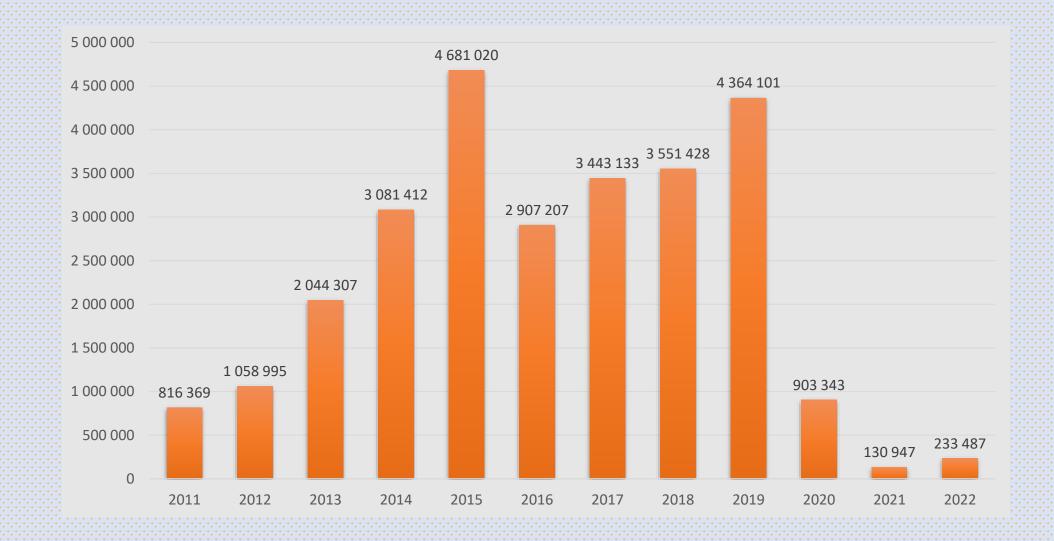

|      |                                        |
|                                                                                                                |      |                                        |
| <br>                                                                                                           | <br> |                                        |
|                                                                                                                | <br> |                                        |
| <br>                                                                                                           | <br> |                                        |

#### **Visitors Arrival to Myanmar**





#### **Visitor Arrivals by Region**

| Region      | 2016                                          | 2017                                   | 2018      | 2019      | 2020    | 2021    | 2022    |
|-------------|-----------------------------------------------|----------------------------------------|-----------|-----------|---------|---------|---------|
| Asia        |                                               |                                        |           |           |         |         |         |
|             | 2,499,134                                     | 3,033,986                              | 3,220,176 | 4,032,862 | 809,735 | 127,481 | 219,431 |
| Europe      | 255,457                                       | 259,427                                | 201,858   | 202,665