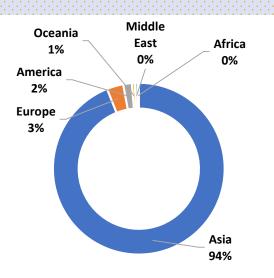

|
| Total       | 2,907,207                                     | 3,443,133                              | 3,551,428 | 4,364,101 | 903,343 | 130,947 | 233,487 |
|             |                                               |                                        |           |           |         |         |         |
|             |                                               |                                        |           |           |         |         |         |
|             |                                               |                                        |           |           |         |         |         |
|             | the second second second second second second | the second second second second second |           |           |         |         |         |



larket Share by Region in 2022 (All Tourist Arrivals)

21

HO

#### **Domestic Connectivity**

4 Domestic Airlines operate the 17 Destinations across the country including key flagship destinations such as Ngapali Beach, Bagan, Mandalay, Kaw Thaung and Inle.



ATOF HOTELS &

Myanmar

#### **Foreign Direct Investment**





Pullman Yangon Centrepoint Hotel Lotte Hotel (Korea) (Thailand)



## Licensed Hotels and Rooms







| State & Region<br>(2022) | Number of<br>Establishments | Number of<br>Rooms |
|--------------------------|-----------------------------|--------------------|
| Nay Pyi Taw              | 99                          | 6,419              |
| Yangon                   | 484                         | 25,978             |
| Mandalay                 | 582